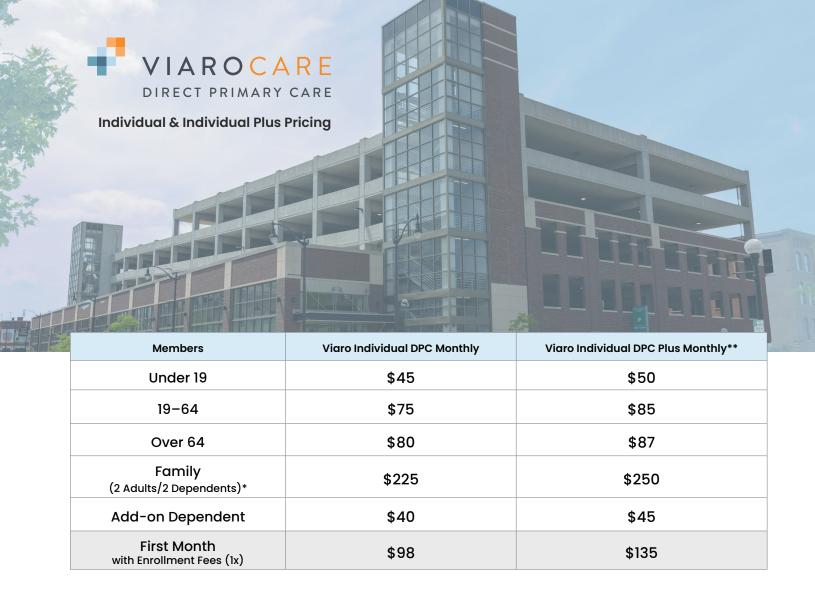

| Members                               | Viaro Individual DPC Prepaid Annual | Viaro Individual DPC Plus Prepaid Annual** |
|---------------------------------------|-------------------------------------|--------------------------------------------|
| Under 19                              | \$540                               | \$600                                      |
| 19-64                                 | \$900                               | \$1,020                                    |
| Over 64                               | \$960                               | \$1,044                                    |
| Family<br>(2 Adults/2 Dependents)*    | \$2,700                             | \$3,000                                    |
| Add-on Dependent                      | \$480